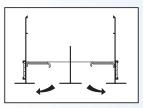

# PATTERN CONTROL FLEXIBILITY (2 SLOT SHOWN)

1 WAY LEFT HORIZONTAL

1 WAY RIGHT HORIZONTAL

2 WAY OPPOSITE HORIZONTAL

VERTICAL PROJECTION (and other angles)