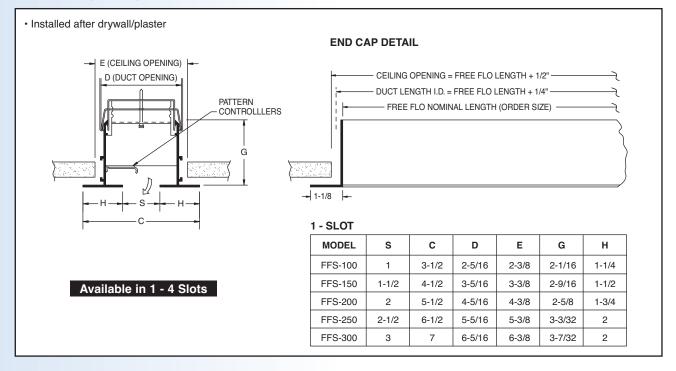

## **CURVED FREE FLO & PRO JET**

- Custom formed for ceiling, convex and concave sidewall applications.
- Contact your local Anemostat representative for details.

MODEL FFS (SUPPLY) - Exposed Frame, Surface Mount (Drywall / Lay-In T-Bar)
MODEL FFSR (RETURN) - Pattern Controllers Excluded