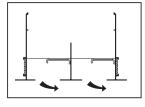

# PATTERN CONTROL FLEXIBILITY (2 SLOT SHOWN)

1 WAY LEFT HORIZONTAL

1 WAY RIGHT HORIZONTAL

2 WAY OPPOSITE HORIZONTAL

VERTICAL PROJECTION (and other angles)