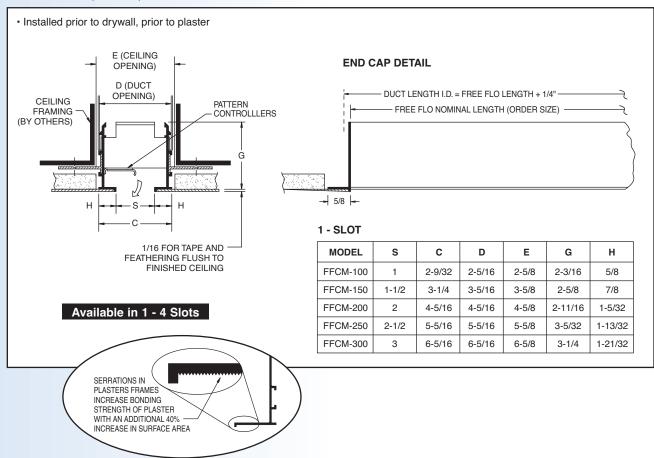

MODEL FFCM (SUPPLY) - Concealed Frame, Flush Mount, Plaster Concealed (Drywall)
MODEL FFCMR (RETURN) - Pattern Controllers Excluded