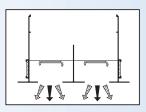

# PATTERN CONTROL FLEXIBILITY (2 SLOT SHOWN)

1 WAY LEFT HORIZONTAL

1 WAY RIGHT HORIZONTAL

2 WAY OPPOSITE HORIZONTAL

VERTICAL PROJECTION (and other angles)