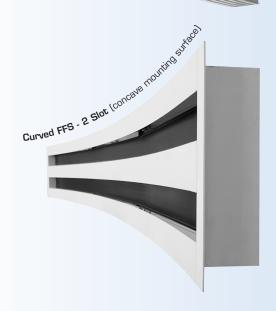

## **CURVED FREE FLO & PRO JET**

- Custom formed for ceiling, convex and concave sidewall applications.
- Contact your local Anemostat representative for details.

MODEL FFS (SUPPLY) - Exposed Frame, Surface Mount (Drywall / Lay-In T-Bar)
MODEL FFSR (RETURN) - Pattern Controllers Excluded