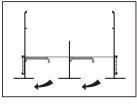

# PATTERN CONTROL FLEXIBILITY (2 SLOT SHOWN)

1 WAY LEFT HORIZONTAL

1 WAY RIGHT HORIZONTAL

2 WAY OPPOSITE HORIZONTAL

VERTICAL PROJECTION (and other angles)