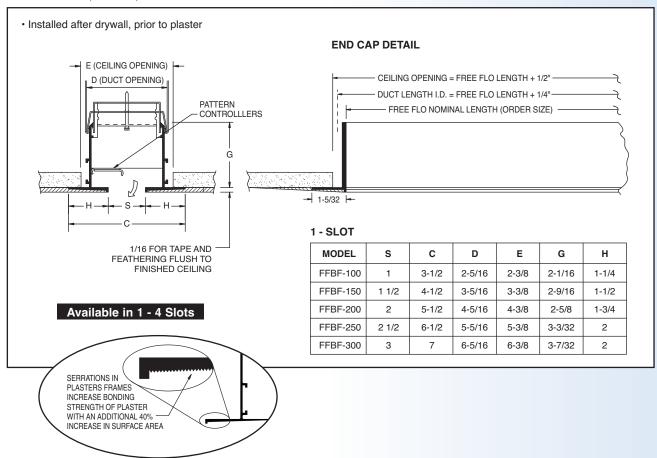

### MODEL FFBF (SUPPLY) - Beveled Frame, Surface Mount, Plaster Concealed (Drywall) MODEL FFBFR (RETURN) - Pattern Controllers Excluded