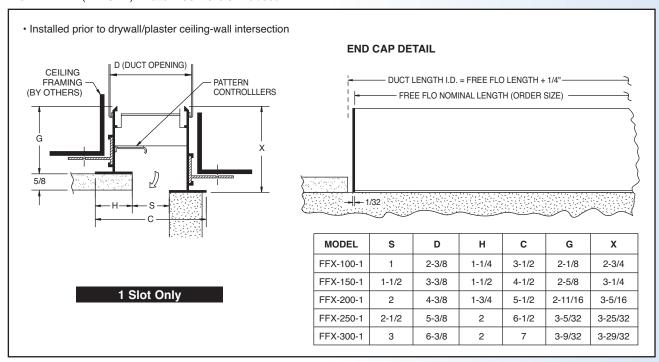

### MODEL FFX (SUPPLY) - Concealed Frame, Offset Mount (Drywall Ceiling / Offset) MODEL FFXR (RETURN) - Pattern Controllers Excluded

model Free Flo™

Architectural Linear Slot Diffusers